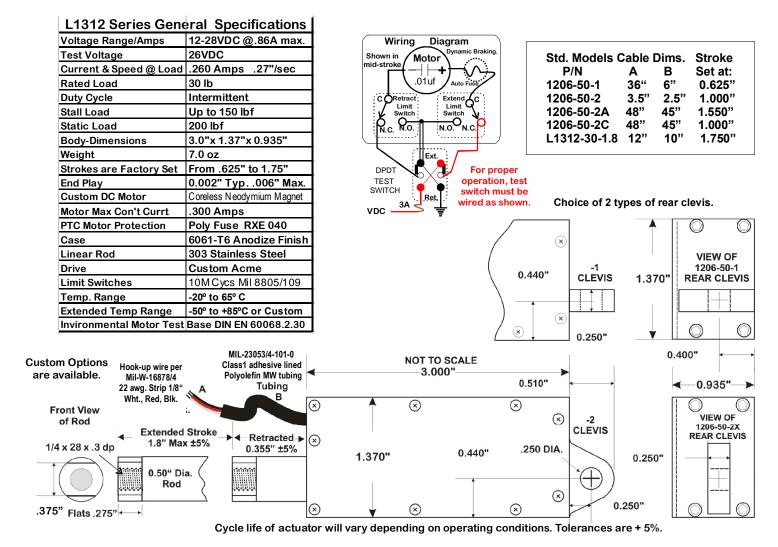

## MINI LINEAR ACTUATOR

L1312-SERIES 1.75" Stroke Max

With Limit Switches 30 lb Rated Load, 150 lb Stall Force

Designed for Aerospace applications, the 1206-50 Series has been tested under FAA-STC#SR00180SE

## **Features**

Long Life Motors
Wide Voltage Range
Planetary Gear Head
Dual Ball Bearings
Long Life Switches
Wide Temp. Ranges

This Professional Linear Actuator has the power in a rugged miniature precision package unlike any others. Designed for robotics and aerospace applications this precision actuators is built with the best components available. A Custom Core-less DC motor with planetary gear-head using dynamic braking, Mil.Spec. Limit Switches gives it an estimated 1mil. cycle life. The lead screw, drive gears, rod, dual bearings, and hardware are all Stainless Steel. It may be operated from 12 to 28 Volts DC. Other Loads, Speeds and Voltages are available for production runs.