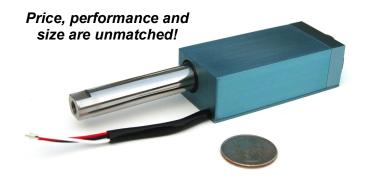

## MINI LINEAR ACTUATOR

L1312-SERIES 1.75" Stroke Max

With Limit Switches 30 lb Rated Load, 150 lb Stall Force

Designed for Aerospace applications, the 1206-50 Series has been tested under FAA-STC#SR00180SE

## **Features**

Long Life Motors
Wide Voltage Range
Planetary Gear Head
Dual Ball Bearings
Long Life Switches
Wide Temp. Ranges

This Professional Linear Actuator has the power in a rugged miniature precision package unlike any others. Designed for robotics and aerospace applications this precision actuators is built with the best components available. A Custom Core-less DC motor with planetary gear-head using dynamic braking, Mil.Spec. Limit Switches gives it an estimated 1mil. cycle life. The lead screw, drive gears, rod, dual bearings, and hardware are all Stainless Steel. It may be operated from 12 to 28 Volts DC. Other Loads, Speeds and Voltages are available for production runs.